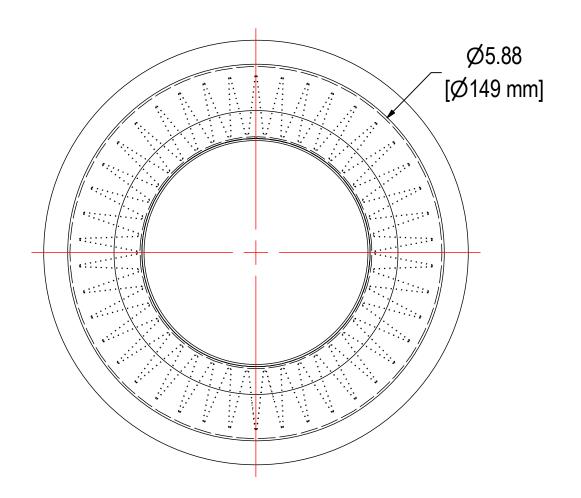

|              | ELEMENT SPECS                       |                    |
|--------------|-------------------------------------|--------------------|
| PART NUMBER  | 851P<br>Polyester                   |                    |
| MATERIAL     |                                     |                    |
| FLOW RATE    | 290 CFM                             | 493 m³/hr          |
| SURFACE AREA | 4.5 ft <sup>2</sup>                 | 0.4 m <sup>2</sup> |
| I.D.         | SEE DRAWING SEE DRAWING SEE DRAWING |                    |
| O.D.         |                                     |                    |
| HEIGHT       |                                     |                    |