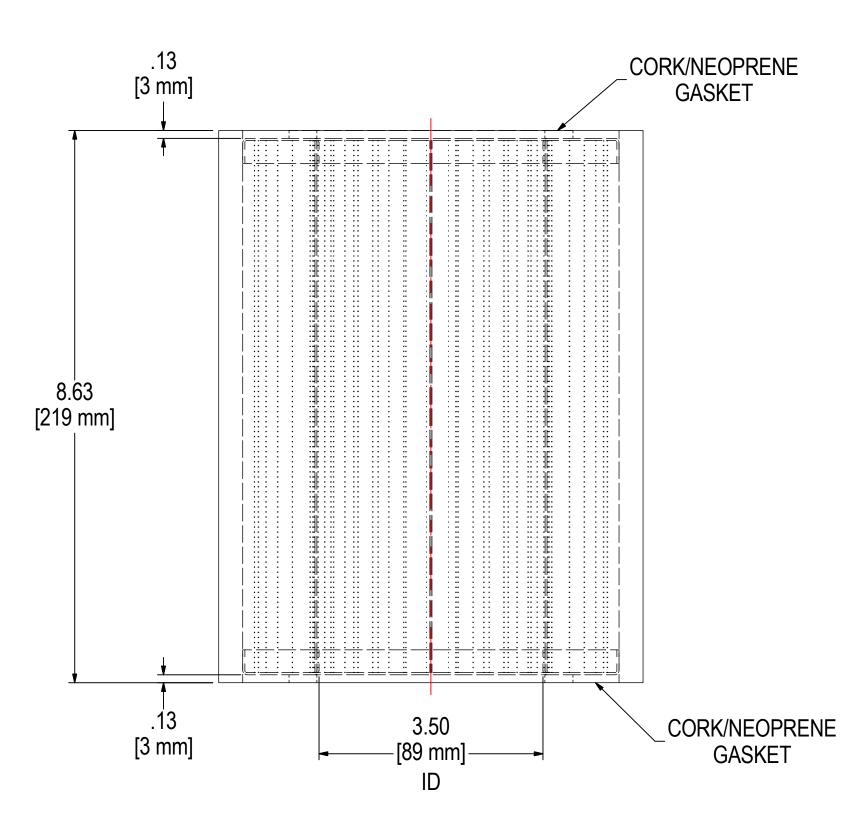

|              | ELEMENT SPECS                       |                    |
|--------------|-------------------------------------|--------------------|
| PART NUMBER  | 851P<br>Polyester                   |                    |
| MATERIAL     |                                     |                    |
| FLOW RATE    | 290 CFM                             | 493 m³/hr          |
| SURFACE AREA | 4.5 ft <sup>2</sup>                 | 0.4 m <sup>2</sup> |
| I.D.         | SEE DRAWING SEE DRAWING SEE DRAWING |                    |
| O.D.         |                                     |                    |
| HEIGHT       |                                     |                    |